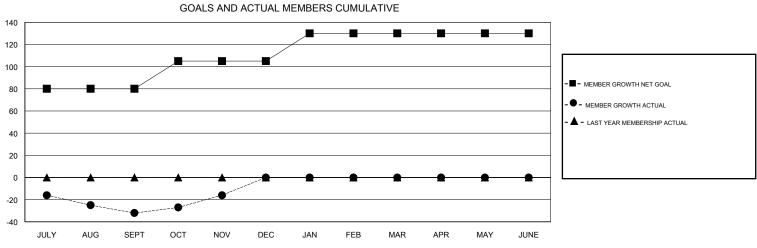

## District 3 SW

Results as of: 11/30/2017

0

0

## JOE AL PICONE **LOCATION OKLAHOMA GMT CA** Clubs Members RESULTS FOR 2017-2018 RESULTS FOR 2017-2018 NEW CLUBS NEW CLUB GOAL DROPPED CLUBS MEMBER GROWTH NET MEMBER GROWTH DROPPED QUARTER QUARTER GOAL ACTUAL MEMBERS ACTUAL (including transfers) 0 0 80 30 57 JULY/AUG/SEPT JULY/AUG/SEPT 0 25 41 21 OCT/NOV/DEC OCT/NOV/DEC

JAN/FEB/MAR

APR/MAY/JUNE

25

0

0

0

0

0

0

0

1

0

| DROPPED CLUBS: 1  DROPPED MEMBERS |         | 27 CLUBS OF 62 ADDED 1 OR MORE NEW MEMBERS | GENDER DISTRIBUTION  MALE 929 (64.56%)  FEMALE 510 (35.44%)  Women Percentage Fiscal Year Goal: 35% |     |
|-----------------------------------|---------|--------------------------------------------|-----------------------------------------------------------------------------------------------------|-----|
| DECEASED                          | 4       | CLICK HERE FOR CUMULATIVE  MEMBERSHIP DATA | TOTAL FAMILY UNIT MEMBERS                                                                           | 179 |
| CLUB CANCELLED OTHER              | 5<br>69 |                                            | FAMILY MEMBERS PAYING HALF                                                                          | 91  |
| TOTAL                             | 78      |                                            | 5020                                                                                                |     |